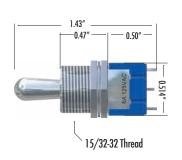

#### **Panel Cutout Dimensions**

CTI Part # 32-T-940161-01 DPDT - mt (2-Postion)

On-Off-On

**Technical Data** 

Current Rating: 6 amps@125 vAC, 30vDC Current Rating: 3 amps@250 vAC Temperature Range: 40°C to +85° @ Rated Current