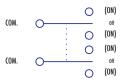

### Circuit Diagram

**Panel Cutout Dimensions** 

CTI Part # 32-T-940153-01 DPDT - mom (3-Postion) (0n)-Off-(0n)

**Technical Data** 

Cycles: 50,000 Current Rating: 6 amps@125 vAC, 30vDC Current Rating: 3 amps@250 vAC Temperature Range: -40°C to +85° @ Rated Current

#### Circuit Diagram