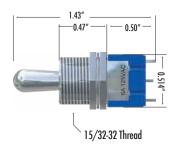

#### **Panel Cutout Dimensions**

CTI Part # 32-T-940161-01 DPDT - mt (2-Postion)

On-Off-On

**Technical Data** 

Current Rating: 6 amps@125 vAC, 30vDC Current Rating: 3 amps@250 vAC Temperature Range: 40°C to +85° @ Rated Current