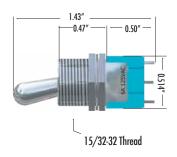

#### **Panel Cutout Dimensions**

CTI Part # 32-T-940161-01 DPDT - mt (2-Postion)

On-Off-On

**Technical Data** 

Current Rating: 6 amps@125 vAC, 30vDC Current Rating: 3 amps@250 vAC Temperature Range: 40°C to +85° @ Rated Current