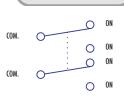

### Circuit Diagram

**Panel Cutout Dimensions** 

CTI Part # 32-T-940153-01 DPDT - mom (3-Postion) (0n)-Off-(0n)

**Technical Data** 

Cycles: 50,000 Current Rating: 6 amps@125 vAC, 30vDC Current Rating: 3 amps@250 vAC Temperature Range: -40°C to +85° @ Rated Current

#### Circuit Diagram