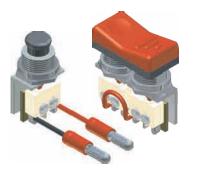

# Switches

**CTI Toggles** 

#### CTI Toggle Switches





### Circuit Diagram



**Panel Cutout Dimensions** 



CTI Part # 32-T-940153-01 DPDT - mom (3-Postion) (0n)-Off-(0n)

**Technical Data** 

Cycles: 50,000 Current Rating: 6 amps@125 vAC, 30vDC Current Rating: 3 amps@250 vAC Temperature Range: -40°C to +85° @ Rated Current





#### Circuit Diagram



#### **Panel Cutout Dimensions**



CTI Part # 32-T-940161-01 DPDT - mt (2-Postion)

On-Off-On

**Technical Data** 

Current Rating: 6 amps@125 vAC, 30vDC Current Rating: 3 amps@250 vAC Temperature Range: 40°C to +85° @ Rated Current





#### Circuit Diagram



#### **Panel Cutout Dimensions**



CTI Part # 32-T-940171-01 DPDT - mt (3-Postion) \_\_\_ On-Off-On

Technical Data

## www.cyber-tech.net

1-800-621-8754

Cycles: 50,000 C