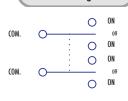

#### **Panel Cutout Dimensions**

CTI Part # 32-T-940171-01 DPDT - mt (3-Postion) \_\_\_ On-Off-On

Technical Data