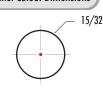

### Circuit Diagram

**Panel Cutout Dimensions** 

CTI Part # 32-T-940153-01 DPDT - mom (3-Postion) (0n)-Off-(0n)

**Technical Data** 

Cycles: 50,000 Current Rating: 6 amps@125 vAC, 30vDC Current Rating: 3 amps@250 vAC Temperature Range: -40°C to +85° @ Rated Current