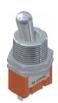

### CTI Toggle Switches

CTI Part # 32-T-940152-01 SPDT - mom (3-Postion)

(On)-Off-(On)

**Technical Data** 

Cycles: 50,000 Current Rating: 6 amps@125 vAC, 30vDC Current Rating: 3 amps@250 vAC Temperature Range: 40°C to +85° @ Rated Current