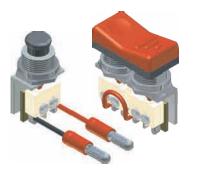

# Switches

CTI Switches

### CTI Toggle Switches













CTI Part # 32-T-940152-01 SPDT - mom (3-Postion)

(On)-Off-(On)

**Technical Data** 

Cycles: 50,000 Current Rating: 6 amps@125 vAC, 30vDC Current Rating: 3 amps@250 vAC Temperature Range: 40°C to +85° @ Rated Current





#### Circuit Diagram



#### **Panel Cutout Dimensions**



CTI Part # 32-T-940160-01 SPDT - mt (2-Postion)

**Technical Data** 

Cycles: 50,000 Current Rating: 6 amps@125 vAC, 30vDC Current Rating: 3 amps@250 vAC





#### Circuit Diagram



**Panel Cutout Dimensions** 



CTI Part # 32-T-940170-01 SPDT - mt (3-Postion) (0n)-Off-(0n)

Document Date: 06-01-2005

**Technical Data** 

## www.cyber-tech.net

1-800-621-8754

Cycles: 50,000 Current Rating: 6 amps@125 vAC, 30vDC Current Rating: 3 amps@250 vAC Tem