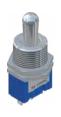

### CTI Toggle Switches

CTI Part # 32-T-940152-01 SPDT - mom (3-Postion)

(On)-Off-(On)

**Technical Data** 

Cycles: 50,000 Current Rating: 6 amps@125 vAC, 30vDC Current Rating: 3 amps@250 vAC Temperature Range: 40°C to +85° @ Rated Current