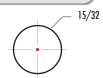

#### **Panel Cutout Dimensions**

CTI Part # 32-T-940160-01 SPDT - mt (2-Postion)

**Technical Data** 

Cycles: 50,000 Current Rating: 6 amps@125 vAC, 30vDC Current Rating: 3 amps@250 vAC