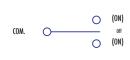

# Switches

CTI Switches

### CTI Toggle Switches













CTI Part # 32-T-940152-01 SPDT - mom (3-Postion)

(On)-Off-(On)

**Technical Data** 

Cycles: 50,000 Current Rating: 6 amps@125 vAC, 30vDC Current Rating: 3 amps@250 vAC Temperature Range: 40°C to +85° @ Rated Current





#### Circuit Diagram



#### **Panel Cutout Dimensions**



CTI Part # 32-T-940160-01 SPDT - mt (2-Postion)

**Technical Data** 

Cycles: 50,000 Current Rating: 6 amps@125 vAC, 30vDC Current Rating: 3 amps@250 vAC





#### Circuit Diagram



**Panel Cutout Dimensions** 



CTI Part # 32-T-940170-01 SPDT - mt (3-Postion) (0n)-Off-(0n)

Document Date: 06-01-2005

**Technical Data** 

## www.cyber-tech.net

1-800-621-8754

Cycles: 50,000 Current Rating: 6 amps@125 vAC, 30vDC Current Rating: 3 amps@250 vAC Temperature Range: 40°C to +85° @ Rated Current

"a commitment