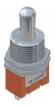

#### Circuit Diagram

**Panel Cutout Dimensions** 

CTI Part # 32-T-940170-01 SPDT - mt (3-Postion) (0n)-Off-(0n)

Document Date: 06-01-2005

**Technical Data** 