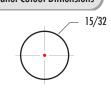

#### **Panel Cutout Dimensions**

CTI Part # 32-T-940160-01 SPDT - mt (2-Postion)

**Technical Data** 

Cycles: 50,000 Current Rating: 6 amps@125 vAC, 30vDC Current Rating: 3 amps@250 vAC

#### Circuit Diagram

**Panel Cutout Dimensions** 

CTI Part # 32-T-940170-01 SPDT - mt (3-Postion) (0n)-Off-(0n)

Document Date: 06-01-2005

**Technical Data** 