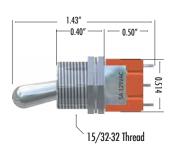

### CTI Toggle Switches

CTI Part # 32-T-940152-01 SPDT - mom (3-Postion)

(On)-Off-(On)

**Technical Data** 

Cycles: 50,000 Current Rating: 6 amps@125 vAC, 30vDC Current Rating: 3 amps@250 vAC Temperature Range: 40°C to +85° @ Rated Current