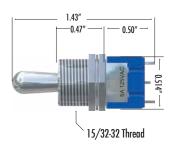

#### **Panel Cutout Dimensions**

CTI Part # 32-T-940160-01 SPDT - mt (2-Postion)

**Technical Data** 

Cycles: 50,000 Current Rating: 6 amps@125 vAC, 30vDC Current Rating: 3 amps@250 vAC